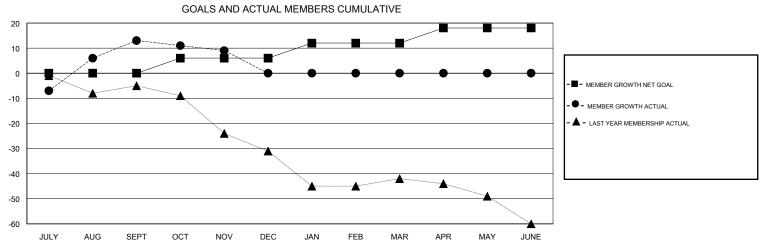

## MONTHLY MEMBERSHIP PROGRESS REPORT

## District 26 M1

GMT: LOCATION MISSOURI GMT CA







| DROPPED CLUBS: 0  DROPPED MEMBERS |         | 17 CLUBS OF 39 ADDED 1 OR MORE<br>NEW MEMBERS | GENDER DISTRI<br>MALE<br>FEMALE | BUTION<br>812 (75.82%)<br>259 (24.18%) |     |
|-----------------------------------|---------|-----------------------------------------------|---------------------------------|----------------------------------------|-----|
| DECEASED                          | 3       | CLICK HERE FOR CUMULATIVE  MEMBERSHIP DATA    | TOTAL FAMILY UNIT MEMBERS       |                                        | 121 |
| CLUB CANCELLED OTHER              | 0<br>57 |                                               | FAMILY MEMBERS PAYING HALF DUES |                                        | 61  |
| TOTAL                             | 60      |