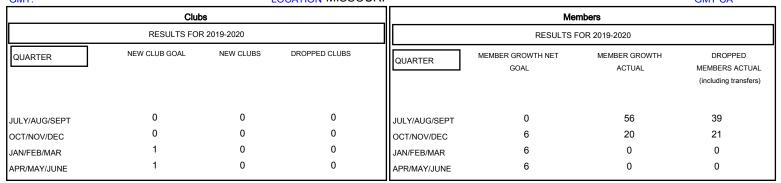

## MONTHLY MEMBERSHIP PROGRESS REPORT

## District 26 M1

GMT: LOCATION MISSOURI GMT CA







| DROPPED CLUBS: 0  DROPPED MEMBERS |         | 17 CLUBS OF 39 ADDED 1 OR MORE<br>NEW MEMBERS | GENDER DISTRI<br>MALE<br>FEMALE | BUTION<br>812 (75.82%)<br>259 (24.18%) |     |
|-----------------------------------|---------|-----------------------------------------------|---------------------------------|----------------------------------------|-----|
| DECEASED                          | 3       | CLICK HERE FOR CUMULATIVE  MEMBERSHIP DATA    | TOTAL FAMILY UNIT MEMBERS       |                                        | 121 |
| CLUB CANCELLED OTHER              | 0<br>57 |                                               | FAMILY MEMBERS PAYING HALF DUES |                                        | 61  |
| TOTAL                             | 60      |