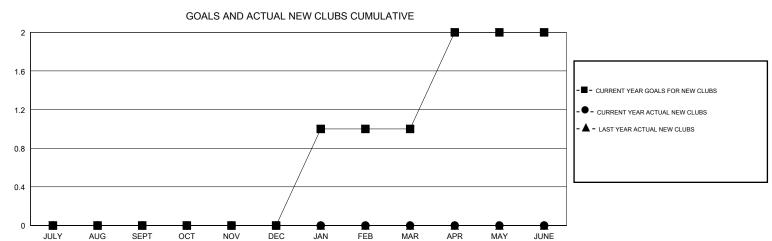

## MONTHLY MEMBERSHIP PROGRESS REPORT

## District 26 M1

GMT: LOCATION MISSOURI GMT CA







| DROPPED CLUBS: 0  DROPPED MEMBERS |         | 17 CLUBS OF 39 ADDED 1 OR MORE<br>NEW MEMBERS | GENDER DISTRI<br>MALE<br>FEMALE | BUTION<br>812 (75.82%)<br>259 (24.18%) |     |
|-----------------------------------|---------|-----------------------------------------------|---------------------------------|----------------------------------------|-----|
| DECEASED                          | 3       | CLICK HERE FOR CUMULATIVE  MEMBERSHIP DATA    | TOTAL FAMILY UNIT MEMBERS       |                                        | 121 |
| CLUB CANCELLED OTHER              | 0<br>57 |                                               | FAMILY MEMBERS PAYING HALF DUES |                                        | 61  |
| TOTAL                             | 60      |